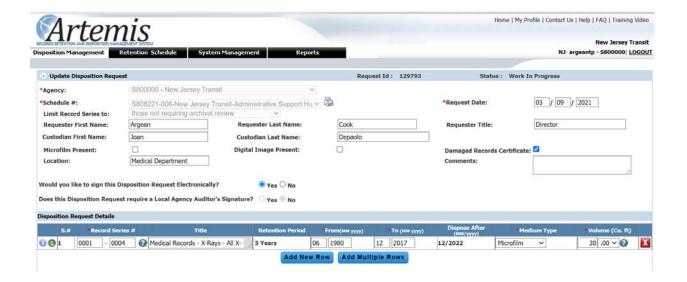

Karen A. Perry, Records Analyst 1, Records Management Services Robert Herrick, Records Analyst 2, Records Management Services

Other: Michele Everly, CARMA, Gloucester County

Argean Cook, NJ Transit Joan DePaolo, NJ Transit Patricia Horrell, Health